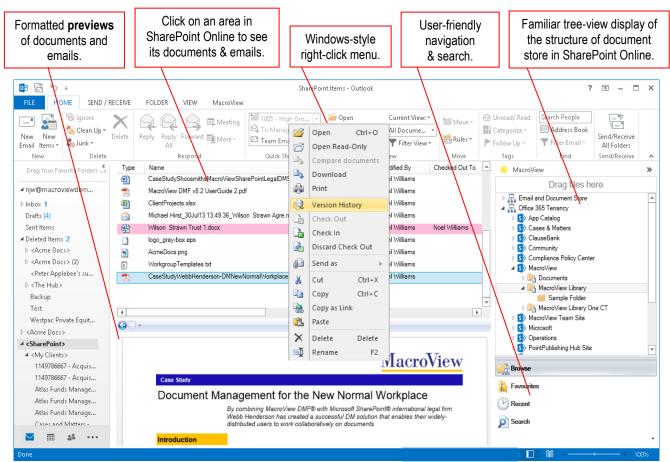

### Makes SharePoint Online Feel Familiar, Not Frustrating

MacroView DMF and MacroView Message makes working with a SharePoint Online document store feel familiar and intuitive for users working in Microsoft Outlook. MacroView DMF provides the same familiar, intuitive experience in Microsoft Word, Excel, PowerPoint, Adobe Reader / Acrobat and Windows itself.

S SharePoint Online

- Complete, accurate tree-view display of the areas of your SharePoint Online tenancy for which you have access permission.
- Right-click menu provides a full range of features for working with documents & emails such as opening, sending as attachments, etc.
- Drag & drop to save emails to SharePoint Online, with automatic capture of metadata and prevention of duplicates.
- Drag and drop to save one or multiple email attachments or documents from any Windows folder to SharePoint Online.
- Characters that are illegal in SharePoint file names are automatically removed, so that the user does not receive an error message.
- Consistent, user friendly capture of metadata, including when saving / uploading multiple emails or documents.

MacroView pane lets you save, retrieve and manage documents and emails stored in SharePoint Online directly from Outlook.

"With MacroView DMF and SharePoint, we have been able to deliver a first-rate document management solution to our team. The functionality and flexibility of the solution, along with its ability to support collaborative working from virtually anywhere, are the big drawcards". Ara Marqossian, Partner, Webb Henderson