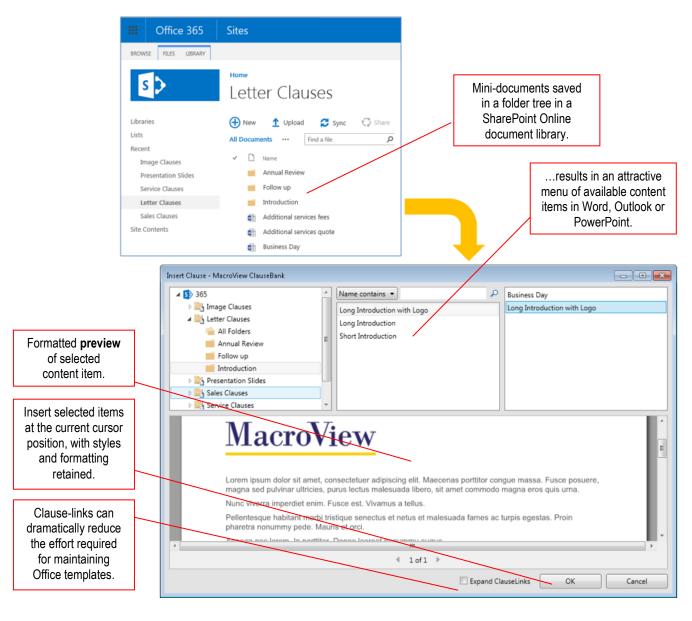

#### Faster, Safer Document Generation with Office 365 / SharePoint Online

Data Sheet

MacroView ClauseBank is the best thing that's happened to document automation in a long time!

**MacroView ClauseBank** lets you generate Word documents, Outlook emails & PowerPoint presentations more quickly and with less risk of incorrect content or formatting. As you work in Microsoft Word, Outlook or PowerPoint, MacroView ClauseBank makes it easy to find and re-use standard, approved content stored in your organization's Office 365 / SharePoint Online tenancy.

The re-usable content items ('clauses') are mini-documents saved in document libraries in SharePoint Online. You can use folders to structure the content in way that makes sense to your users. Thanks to SharePoint Online, the standard, approved content is available to users wherever they are located.

- Adding new content items to keep the central content bank up-to-date is easy - select text in Word, right-click and choose New Clause.
- Retained styles and formatting helps to ensure that generated documents comply with corporate branding standards.
- MacroView ClauseBank is great for distributed organizations – content published in a central content bank can be cached locally, so that previewing and retrieving content items is fast, even when the user's internet connection is slow.