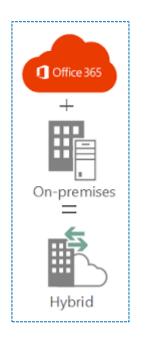

## **One Drive for Business and Hybrid DM Solutions**

MacroView DMF 365 and MacroView Message 365 provide excellent support for managing documents and emails in One Drive for Business. For added convenience, One Drive for Business personal sites are shown separately in the MacroView tree display.

Hybrid DM solutions that utilize both SharePoint Online / One Drive for Business and on-Premises SharePoint Servers are increasingly popular with many organizations. **MacroView DMF** and **MacroView Message** are an excellent way to implement such hybrid DM solutions.

- The MacroView tree can display one or multiple on-Premises SharePoint web applications, as well as SharePoint Online and One Drive for Business areas.
- Drag and drop to move or copy documents & emails between on-Premises and Online, with metadata preserved as appropriate.
- Hybrid Search results available if using SharePoint Server 2016 on-premises.