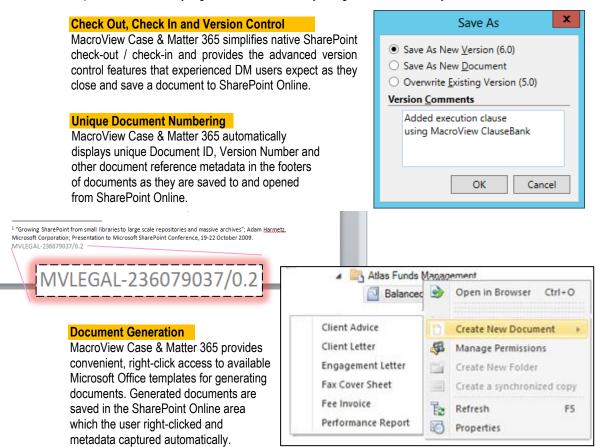

#### Faster, Safer Document Generation with Office 365 / SharePoint Online

Data Sheet

MacroView ClauseBank is the best thing that's happened to document automation in a long time!

**MacroView ClauseBank** lets you generate Word documents, Outlook emails & PowerPoint presentations more quickly and with less risk of incorrect content or formatting. As you work in Microsoft Word, Outlook or PowerPoint, MacroView ClauseBank makes it easy to find and re-use standard, approved content stored in your organization's Office 365 / SharePoint Online tenancy.

The re-usable content items ('clauses') are mini-documents saved in document libraries in SharePoint Online. You can use folders to structure the content in way that makes sense to your users. Thanks to SharePoint Online, the standard, approved content is available to users wherever they are located.

- Adding new content items to keep the central content bank up-to-date is easy - select text in Word, right-click and choose New Clause.
- Retained styles and formatting helps to ensure that generated documents comply with corporate branding standards.
- MacroView ClauseBank is great for distributed organizations – content published in a central content bank can be cached locally, so that previewing and retrieving content items is fast, even when the user's internet connection is slow.