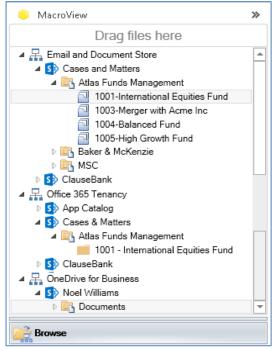

## DM Solution for Legal Departments, Law Firms and Other Case-based Organizations

MacroView Case & Matter 365 is the DM solution that your Legal Department has been looking for!

It uses an Office 365 / SharePoint Online tenancy to store documents and emails for cases and matters, and provides the DM functionality and user experience that legal users expect, based on their experience with traditional DM systems. MacroView Case & Matter is also relevant to small law firms, compliance departments and to any organization where activity is organized on a case-by-case basis.

#### Case and Matter Management

With MacroView Case & Matter 365 a user who can save a document can right-click to create the area in SharePoint Online for a new case or matter. Metadata for a new case / matter is automatically applied to its documents & emails. MacroView Case & Matter makes it easy to find the case / matter that you want to work with, and to view its documents and emails. You can right-click to Archive a case / matter.

MacroView Case & Matter 365 helps you manage cases and matters, as well as their documents and emails.